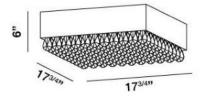

#### **Product Specifications**

Item No.: 19519-043

Height: 6"
Width: 17.75"
Length: 17.75"
Weight: 26.75 lbs

Est. Shipping Weight: 26.75 lbs
No. of Bulbs: 8
Bulb Wattage: 40 watts

Bulb Type: G9 Delbub Base: G9
Bulb Voltage: 120 volts