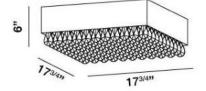

#### **Product Specifications**

| Item No.:             | 19519-029 |
|-----------------------|-----------|
| Height:               | 6"        |
| Width:                | 17.75"    |
| Length:               | 17.75"    |
| Est. Shipping Weight: | 26.75 lbs |
| No. of Bulbs:         | 8         |
| Bulb Wattage:         | 40 watts  |
| Bulb Type:            | G9 🗊 🗩    |
| Bulb Base:            | G9        |
| Bulb Voltage:         | 120 volts |
|                       |           |