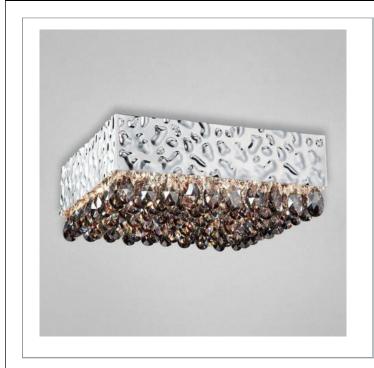

# MARTELLATO , 8-LIGHT FLUSHMOUNT

### Colour / Shades Available

FINISH chrome

chrome

chrome

chrome chrome SHADE amber smoke red clear pink

Embossed silver sheets compose the influential rectangular framework, providing a subtle texture and intricate depth. This impressive design is contrasted with a bed of crystal-cut droplets that sway translucently from the base, and scatter light in a daring prism of creativity.