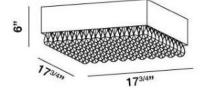

#### **Product Specifications**

| Item No.:             | 19519-012 |
|-----------------------|-----------|
| Height:               | 6"        |
| Width:                | 17.75"    |
| Length:               | 17.75"    |
| Est. Shipping Weight: | 26.75 lbs |
| No. of Bulbs:         | 8         |
| Bulb Wattage:         | 40 watts  |
| Bulb Type:            | G9 🗊 🗩    |
| Bulb Base:            | G9        |
| Bulb Voltage:         | 120 volts |
|                       |           |