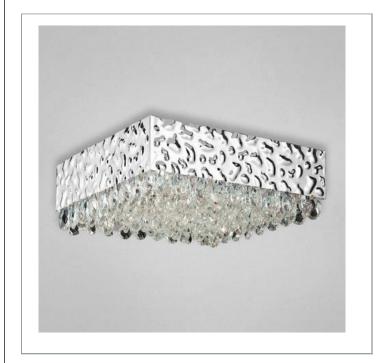

#### **Product Specifications**

| Item No.:             | 19519-012 |
|-----------------------|-----------|
| Height:               | 6"        |
| Width:                | 17.75"    |
| Length:               | 17.75"    |
| Est. Shipping Weight: | 26.75 lbs |
| No. of Bulbs:         | 8         |
| Bulb Wattage:         | 40 watts  |
| Bulb Type:            | G9 🗊 🗩    |
| Bulb Base:            | G9        |
| Bulb Voltage:         | 120 volts |
|                       |           |

### Colour / Shades Available

FINISH chrome

chrome

chrome

chrome chrome SHADE amber smoke red clear pink

Embossed silver sheets compose the influential rectangular framework, providing a subtle texture and intricate depth. This impressive design is contrasted with a bed of crystal-cut droplets that sway translucently from the base, and scatter light in a daring prism of creativity.