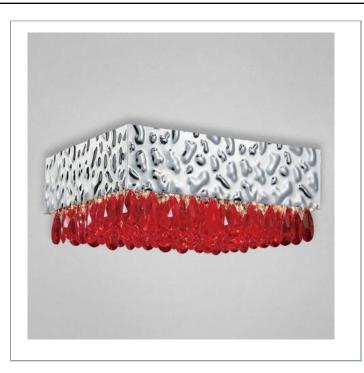

33 West Beaver Creek Road Richmond Hill Ontario Canada L4B 1L8

**8** 800.660.5391

<u>=</u> 800.660.5390

↑ info@eurofase.com

www.eurofase.com

Embossed silver sheets compose the influential rectangular framework, providing a subtle texture and intricate depth. This impressive design is contrasted with a bed of crystal-cut droplets that sway translucently from the base, and scatter light in a daring prism of creativity.

## MARTELLATO, 12-LIGHT FLUSHMOUNT

## **Options Available**

| ITEM CODE | FINISH | SHADE |
|-----------|--------|-------|
| 19518-046 | chrome | amber |
| 19518-053 | chrome | red   |
| 19518-039 | chrome | pink  |
| 19518-022 | chrome | smoke |
| 19518-015 | chrome | clear |