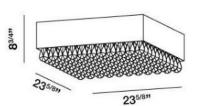

## **Product Specifications**

Item No.: 19518-053 Height: 8.75" Width: 23.5" Length: 23.5" Est. Shipping Weight: 55.68 lbs No. of Bulbs: 12 Bulb Wattage: 40 watts Bulb Type: G9 🎞 Bulb Base: G9 Bulb Voltage: 120 volts