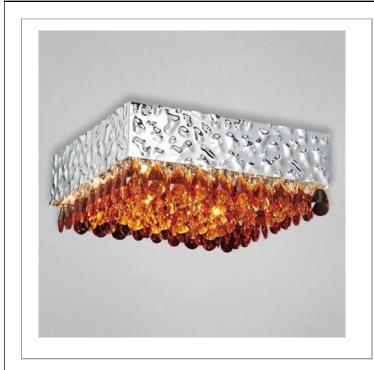

- 33 West Beaver Creek Road Richmond Hill Ontario Canada L4B 1L8
- **\*** 800.660.5391

- www.eurofase.com

Embossed silver sheets compose the influential rectangular framework, providing a subtle texture and intricate depth. This impressive design is contrasted with a bed of crystal-cut droplets that sway translucently from the base, and scatter light in a daring prism of creativity.

## MARTELLATO , 12-LIGHT FLUSHMOUNT