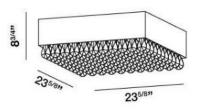

## **Product Specifications**

| Item No.:             | 19518-046 |
|-----------------------|-----------|
| Height:               | 8.75"     |
| Width:                | 23.5"     |
| Length:               | 23.5"     |
| Est. Shipping Weight: | 55.68 lbs |
| No. of Bulbs:         | 12        |
| Bulb Wattage:         | 40 watts  |
| Bulb Type:            | G9 🗊 🗩    |
| Bulb Base:            | G9        |
| Bulb Voltage:         | 120 volts |