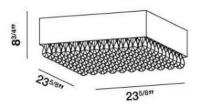

# **Product Specifications**

Item No.: 19518-039 Height: 8.75" Width: 23.5" Length: 23.5" Est. Shipping Weight: 55.68 lbs No. of Bulbs: 12 Bulb Wattage: 40 watts Bulb Type: G9 💷 Bulb Base: G9 Bulb Voltage: