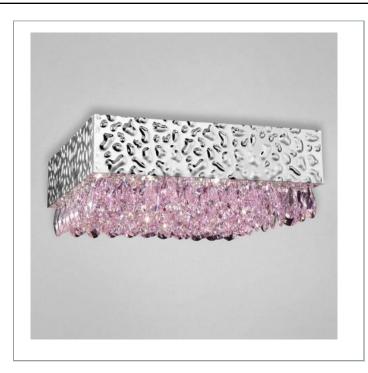

33 West Beaver Creek Road Richmond Hill Ontario Canada L4B 1L8

800.660.5391

800.660.5390

info@eurofase.com

www.eurofase.com

Embossed silver sheets compose the influential rectangular framework, providing a subtle texture and intricate depth. This impressive design is contrasted with a bed of crystal-cut droplets that sway translucently from the base, and scatter light in a daring prism of creativity.

## MARTELLATO, 12-LIGHT **FLUSHMOUNT**

## **Options Available**

| ITEM CODE | FINISH | SHADE |
|-----------|--------|-------|
| 19518-046 | chrome | amber |
| 19518-053 | chrome | red   |
| 19518-039 | chrome | pink  |
| 19518-022 | chrome | smoke |
| 19518-015 | chrome | clear |