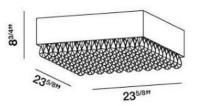

# **Product Specifications**

Item No.: 19518-022 Height: 8.75" Width: 23.5" Length: 23.5" Est. Shipping Weight: 55.68 lbs No. of Bulbs: 12 Bulb Wattage: 40 watts Bulb Type: G9 💷 Bulb Base: G9 Bulb Voltage: