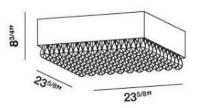

# **Product Specifications**

Item No.: 19518-015 Height: 8.75" Width: 23.5" Length: 23.5" Est. Shipping Weight: 55.68 lbs No. of Bulbs: 12 Bulb Wattage: 40 watts Bulb Type: G9 💷

Bulb Base: G9 Bulb Voltage: 120 volts