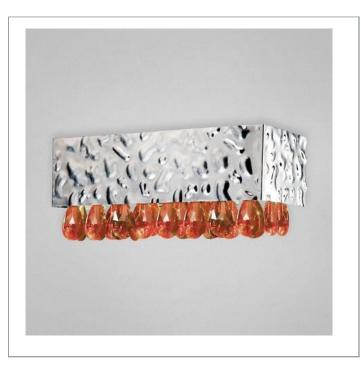

33 West Beaver Creek Road Richmond Hill Ontario Canada L4B 1L8

**8** 800.660.5391

<u>=</u> 800.660.5390

→ info@eurofase.com

www.eurofase.com

Embossed silver sheets compose the influential rectangular framework, providing a subtle texture and intricate depth. This impressive design is contrasted with a bed of crystal-cut droplets that sway translucently from the base, and scatter light in a daring prism of creativity.

## MARTELLATO, 1-LIGHT WALL SCONCE