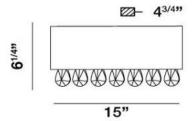

### **Product Specifications**

| Item No.: 19517-049 | Height: 6.75" | Extension: 4.75" | Length: 15" | Est. Shipping Weight: 8.01 lbs | No. of Bulbs: 1

Bulb Wattage: 100 watts

Bulb Type: T3 119mm
Bulb Base: R7S
Bulb Voltage: 120 volts