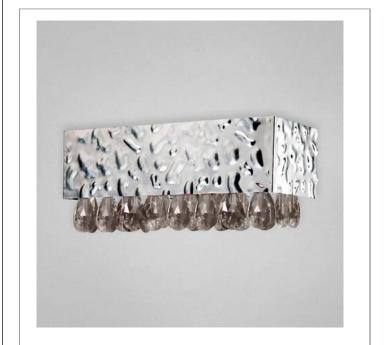

## **MARTELLATO**, 1-LIGHT WALL SCONCE

## **Product Specifications**

| Item No.:             | 19517-025 |
|-----------------------|-----------|
| Height:               | 6.75"     |
| Extension:            | 4.75"     |
| Length:               | 15"       |
| Est. Shipping Weight: | 8.01 lbs  |
| No. of Bulbs:         | 1         |
| Bulb Wattage:         | 100 watts |
| Bulb Type:            | T3 119mm  |
| Bulb Base:            | R7S       |
| Bulb Voltage:         | 120 volts |
|                       |           |

## Colour / Shades Available

**FINISH** chrome chrome chrome chrome chrome

SHADE red clear pink amber smoke

Embossed silver sheets compose the influential rectangular framework, providing a subtle texture and intricate depth. This impressive design is contrasted with a bed of crystal-cut droplets that sway translucently from the base, and scatter light in a daring prism of creativity.