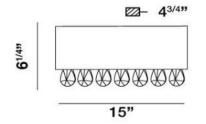

## **Product Specifications**

| Item No.:             | 19517-025 |
|-----------------------|-----------|
| Height:               | 6.75"     |
| Extension:            | 4.75"     |
| Length:               | 15"       |
| Est. Shipping Weight: | 8.01 lbs  |
| No. of Bulbs:         | 1         |
| Bulb Wattage:         | 100 watts |
| Bulb Type:            | T3 119mm  |
| Bulb Base:            | R7S       |
| Bulb Voltage:         | 120 volts |
|                       |           |