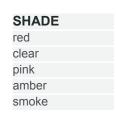

### **Options Available**

| ITEM CODE | FINISH       | SHADE |
|-----------|--------------|-------|
| 19517-056 | chrome       | red   |
| 19517-018 | chrome       | clear |
| 19517-032 | chrome       | pink  |
| 19517-049 | chrome amber |       |
| 19517-025 | chrome       | smoke |

#### Colour / Shades Available