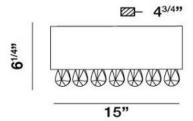

#### **Product Specifications**

| Item No.: 19517-018 | Height: 6.75" | Extension: 4.75" | Length: 15" | Est. Shipping Weight: 8.01 lbs | No. of Bulbs: 1

Bulb Wattage: 100 watts

Bulb Type: T3 119mm
Bulb Base: R7S
Bulb Voltage: 120 volts