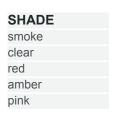

## **Options Available**

Bulb Voltage:

| ITEM CODE | FINISH | SHADE |
|-----------|--------|-------|
| 19516-028 | chrome | smoke |
| 19516-011 | chrome | clear |
| 19516-059 | chrome | red   |
| 19516-042 | chrome | amber |
| 19516-035 | chrome | pink  |