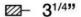

## **Product Specifications**

| Item No.: 19516-059 | Height: 6.25" | Extension: 3.25" | Length: 8.25" | Est. Shipping Weight: 4.62 lbs

No. of Bulbs: 1

Bulb Wattage: 100 watts

Bulb Type: T3
79mm
Bulb Base: R7S