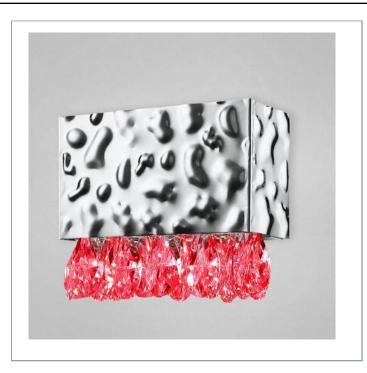

33 West Beaver Creek Road Richmond Hill Ontario Canada L4B 1L8

**8** 800.660.5391

<u>=</u> 800.660.5390

→ info@eurofase.com

www.eurofase.com

Embossed silver sheets compose the influential rectangular framework, providing a subtle texture and intricate depth. This impressive design is contrasted with a bed of crystal-cut droplets that sway translucently from the base, and scatter light in a daring prism of creativity.

## MARTELLATO, 1-LIGHT WALL SCONCE