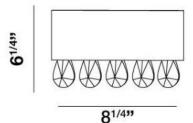

## **Product Specifications**

| Item No.: 19516-059 | Height: 6.25" | Extension: 3.25" | Length: 8.25" | Est. Shipping Weight: 4.62 lbs

No. of Bulbs: 1

Bulb Wattage: 100 watts

Bulb Type: T3
79mm
Bulb Base: R7S