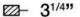

## **Product Specifications**

| Item No.: 19516-042 | Height: 6.25" | Extension: 3.25" | Length: 8.25" | Est. Shipping Weight: 4.62 lbs | No. of Bulbs: 1

Bulb Wattage: 100 watts

Bulb Type: 79mm
Bulb Base: R7S
Bulb Voltage: 120 volts