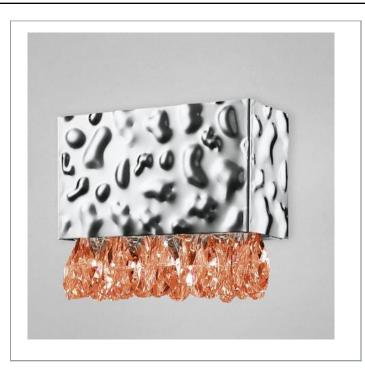

33 West Beaver Creek Road Richmond Hill Ontario Canada L4B 1L8

**8** 800.660.5391

<u>=</u> 800.660.5390

↑ info@eurofase.com

www.eurofase.com

Embossed silver sheets compose the influential rectangular framework, providing a subtle texture and intricate depth. This impressive design is contrasted with a bed of crystal-cut droplets that sway translucently from the base, and scatter light in a daring prism of creativity.

## MARTELLATO, 1-LIGHT WALL SCONCE