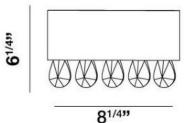

## **Product Specifications**

| Item No.: 19516-042 | Height: 6.25" | Extension: 3.25" | Length: 8.25" | Est. Shipping Weight: 4.62 lbs | No. of Bulbs: 1

Bulb Wattage: 100 watts

Bulb Type: 79mm
Bulb Base: R7S
Bulb Voltage: 120 volts