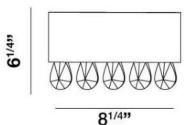

#### **Product Specifications**

| Item No.: 19516-035 | Height: 6.25" | Extension: 3.25" | Length: 8.25" | Est. Shipping Weight: 4.62 lbs | No. of Bulbs: 1

Bulb Wattage: 100 watts
Bulb Type: T3
79mm

Bulb Base: R7S Bulb Voltage: 120 volts