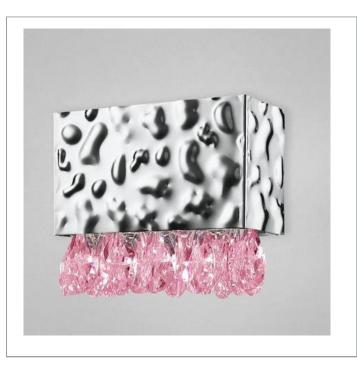

33 West Beaver Creek Road Richmond Hill Ontario Canada L4B 1L8

**8** 800.660.5391

<u>=</u> 800.660.5390

⁴ info@eurofase.com

www.eurofase.com

Embossed silver sheets compose the influential rectangular framework, providing a subtle texture and intricate depth. This impressive design is contrasted with a bed of crystal-cut droplets that sway translucently from the base, and scatter light in a daring prism of creativity.

## MARTELLATO, 1-LIGHT WALL SCONCE