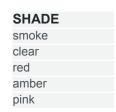

## **Options Available**

| ITEM CODE | FINISH | SHADE |
|-----------|--------|-------|
| 19516-028 | chrome | smoke |
| 19516-011 | chrome | clear |
| 19516-059 | chrome | red   |
| 19516-042 | chrome | amber |
| 19516-035 | chrome | pink  |