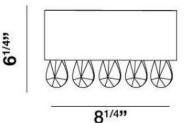

## **Product Specifications**

| Item No.: 19516-028 | Height: 6.25" | Extension: 3.25" | Length: 8.25" | Est. Shipping Weight: 4.62 lbs | No. of Bulbs: 1

Bulb Wattage: 100 watts

Bulb Type: 79mm
Bulb Base: R7S
Bulb Voltage: 120 volts