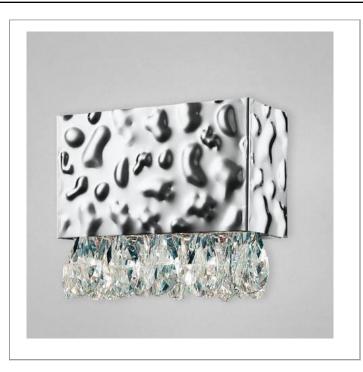

33 West Beaver Creek Road Richmond Hill Ontario Canada L4B 1L8

**8** 800.660.5391

<u>=</u> 800.660.5390

♠ info@eurofase.com

www.eurofase.com

Embossed silver sheets compose the influential rectangular framework, providing a subtle texture and intricate depth. This impressive design is contrasted with a bed of crystal-cut droplets that sway translucently from the base, and scatter light in a daring prism of creativity.

## MARTELLATO, 1-LIGHT WALL SCONCE