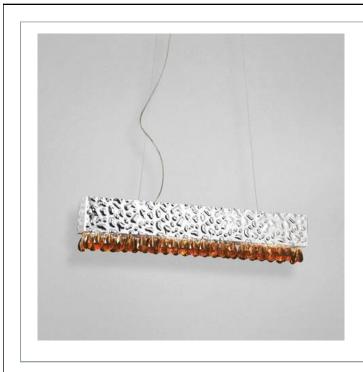

## MARTELLATO , 6-LIGHT PENDANT

## Colour / Shades Available

SHADE clear smoke amber pink red

Embossed silver sheets compose the influential rectangular framework, providing a subtle texture and intricate depth. This impressive design is contrasted with a bed of crystal-cut droplets that sway translucently from the base, and scatter light in a daring prism of creativity.