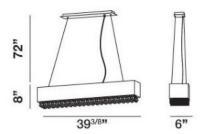

## **Product Specifications**

Item No.: 19515-038

Height: 8"
Chain / Cord Length: 72"
Width: 6"

Length: 39.25"

Est. Shipping Weight: 25.65 lbs No. of Bulbs: 6

Bulb Wattage: 40 watts
Bulb Type: G9
Bulb Base: G9
Bulb Voltage: 120 volts