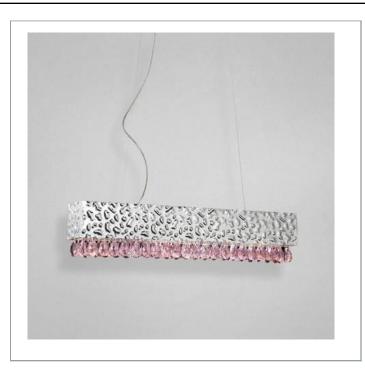

33 West Beaver Creek Road Richmond Hill Ontario Canada L4B 1L8

**8** 800.660.5391

<u>=</u> 800.660.5390

♠ info@eurofase.com

www.eurofase.com

Embossed silver sheets compose the influential rectangular framework, providing a subtle texture and intricate depth. This impressive design is contrasted with a bed of crystal-cut droplets that sway translucently from the base, and scatter light in a daring prism of creativity.

## MARTELLATO, 6-LIGHT PENDANT