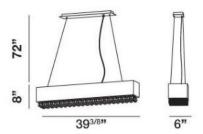

## **Product Specifications**

Item No.: 19515-021 Height: 8"

Height: 8"
Chain / Cord Length: 72"
Width: 6"

Length: 39.25"

Est. Shipping Weight: 25.65 lbs

No. of Bulbs: 6

Bulb Wattage: 40 watts

Bulb Type: G9

Bulb Base: G9
Bulb Voltage: 120 volts