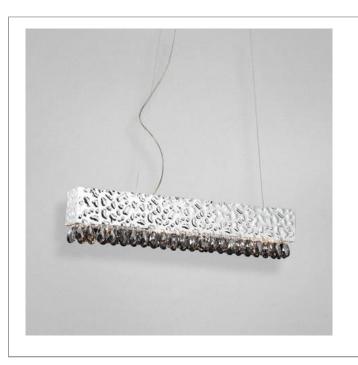

33 West Beaver Creek Road Richmond Hill Ontario Canada L4B 1L8

**8**00.660.5391

<u>=</u> 800.660.5390

↑ info@eurofase.com

www.eurofase.com

Embossed silver sheets compose the influential rectangular framework, providing a subtle texture and intricate depth. This impressive design is contrasted with a bed of crystal-cut droplets that sway translucently from the base, and scatter light in a daring prism of creativity.

## MARTELLATO, 6-LIGHT PENDANT