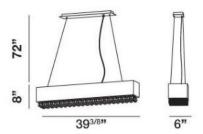

## **Product Specifications**

Item No.: 19515-014

Height: 8"
Chain / Cord Length: 72"
Width: 6"

Length: 39.25"

Est. Shipping Weight: 25.65 lbs No. of Bulbs: 6

Bulb Wattage: 40 watts
Bulb Type: G9
Bulb Base: G9
Bulb Voltage: 120 volts