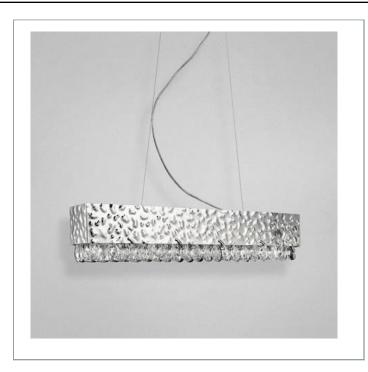

33 West Beaver Creek Road Richmond Hill Ontario Canada L4B 1L8

**8**00.660.5391

<u>=</u> 800.660.5390

↑ info@eurofase.com

www.eurofase.com

Embossed silver sheets compose the influential rectangular framework, providing a subtle texture and intricate depth. This impressive design is contrasted with a bed of crystal-cut droplets that sway translucently from the base, and scatter light in a daring prism of creativity.

## MARTELLATO, 6-LIGHT PENDANT