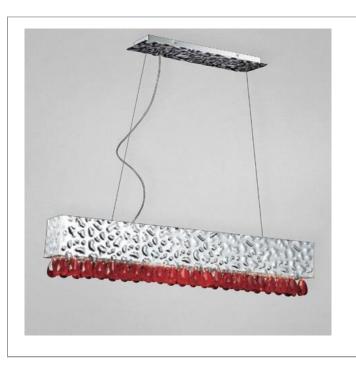

33 West Beaver Creek Road Richmond Hill Ontario Canada L4B 1L8

**8** 800.660.5391

<u>=</u>, 800.660.5390

↑ info@eurofase.com

www.eurofase.com

Embossed silver sheets compose the influential rectangular framework, providing a subtle texture and intricate depth. This impressive design is contrasted with a bed of crystal-cut droplets that sway translucently from the base, and scatter light in a daring prism of creativity.

## MARTELLATO, 8-LIGHT PENDANT

## **Options Available**

| ITEM CODE | FINISH | SHADE |
|-----------|--------|-------|
| 19514-024 | chrome | smoke |
| 19514-048 | chrome | amber |
| 19514-055 | chrome | red   |
| 19514-017 | chrome | clear |
| 19514-031 | chrome | pink  |