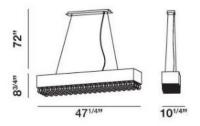

## **Product Specifications**

Item No.: 19514-055 Height: 8.75" Chain / Cord Length: 72" Width: 10.25"

Length: 47.25"
Est. Shipping Weight: 28.91 lbs
No. of Bulbs: 8

Bulb Wattage: 40 watts
Bulb Type: G9
Bulb Base: G9
Bulb Voltage: 120 volts