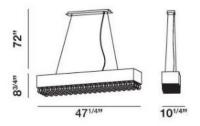

## **Product Specifications**

Item No.: 19514-024 Height: 8.75" Chain / Cord Length: 72"

Width: 10.25" Length: 47.25" Est. Shipping Weight: 28.91 lbs No. of Bulbs: 8

No. of Bulbs: 8
Bulb Wattage: 40 watts
Bulb Type: G9
Bulb Base: G9
Bulb Voltage: 120 volts