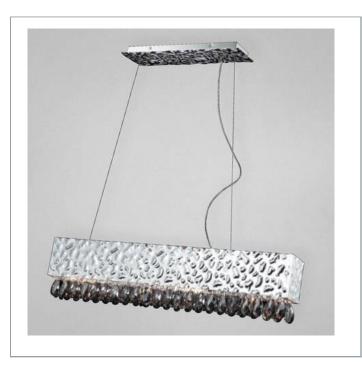

33 West Beaver Creek Road Richmond Hill Ontario Canada L4B 1L8

**8**00.660.5391

<u>=</u> 800.660.5390

⁴ info@eurofase.com

www.eurofase.com

Embossed silver sheets compose the influential rectangular framework, providing a subtle texture and intricate depth. This impressive design is contrasted with a bed of crystal-cut droplets that sway translucently from the base, and scatter light in a daring prism of creativity.

## MARTELLATO, 8-LIGHT PENDANT

## **Product Specifications**

Item No.: 19514-024 Height: 8.75" Chain / Cord Length: 72"

Width: 10.25" Length: 47.25" Est. Shipping Weight: 28.91 lbs No. of Bulbs: 8

No. of Bulbs: 8
Bulb Wattage: 40 watts
Bulb Type: G9
Bulb Base: G9
Bulb Voltage: 120 volts