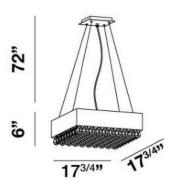

## **Product Specifications**

Item No.: 19513-058 Height: 6"

Chain / Cord Length: 72"
Width: 17.75"

Length: 17.75"
Est. Shipping Weight: 28.91 lbs
No. of Bulbs: 8
Bulb Wattage: 40 watts

Bulb Type: G9 Bulb Base: G9
Bulb Voltage: 120 volts