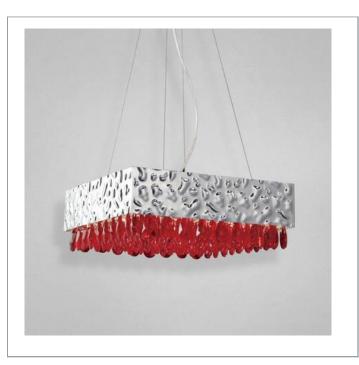

33 West Beaver Creek Road Richmond Hill Ontario Canada L4B 1L8

**8** 800.660.5391

<u>=</u> 800.660.5390

⁴ info@eurofase.com

www.eurofase.com

Embossed silver sheets compose the influential rectangular framework, providing a subtle texture and intricate depth. This impressive design is contrasted with a bed of crystal-cut droplets that sway translucently from the base, and scatter light in a daring prism of creativity.

## MARTELLATO, 8-LIGHT PENDANT