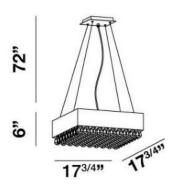

## **Product Specifications**

Item No.: 19513-041

Height: 6"
Chain / Cord Length: 72"
Width: 17.75"

Length: 17.75"
Est. Shipping Weight: 28.91 lbs
No. of Bulbs: 8

Bulb Wattage: 40 watts
Bulb Type: G9
Bulb Base: G9
Bulb Voltage: 120 volts