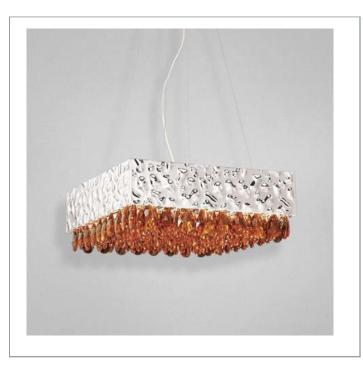

33 West Beaver Creek Road Richmond Hill Ontario Canada L4B 1L8

**8** 800.660.5391

<u>=</u> 800.660.5390

♠ info@eurofase.com

www.eurofase.com

Embossed silver sheets compose the influential rectangular framework, providing a subtle texture and intricate depth. This impressive design is contrasted with a bed of crystal-cut droplets that sway translucently from the base, and scatter light in a daring prism of creativity.

## MARTELLATO, 8-LIGHT PENDANT

## **Product Specifications**

Item No.: 19513-041

Height: 6"
Chain / Cord Length: 72"
Width: 17.75"

Length: 17.75"
Est. Shipping Weight: 28.91 lbs
No. of Bulbs: 8

Bulb Wattage: 40 watts
Bulb Type: G9
Bulb Base: G9
Bulb Voltage: 120 volts

## **Options Available**

| ITEM CODE | FINISH | SHADE |
|-----------|--------|-------|
| 19513-034 | chrome | pink  |
| 19513-058 | chrome | red   |
| 19513-027 | chrome | smoke |
| 19513-041 | chrome | amber |
| 19513-010 | chrome | clear |