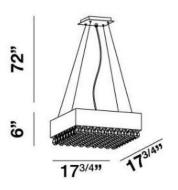

## **Product Specifications**

Item No.: 19513-034

Height: 6" Chain / Cord Length: 72"

Width: 17.75" Length: 17.75" Est. Shipping Weight: 28.91 lbs

No. of Bulbs: 8
Bulb Wattage: 40 watts
Bulb Type: G9
Bulb Base: G9
Bulb Voltage: 120 volts