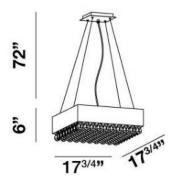

## **Product Specifications**

Item No.: 19513-027 Height: 6"

Height: 6"
Chain / Cord Length: 72"
Width: 17.75"

Length: 17.75"
Est. Shipping Weight: 28.91 lbs
No. of Bulbs: 8

Bulb Wattage: 40 watts
Bulb Type: G9
Bulb Base: G9
Bulb Voltage: 120 volts