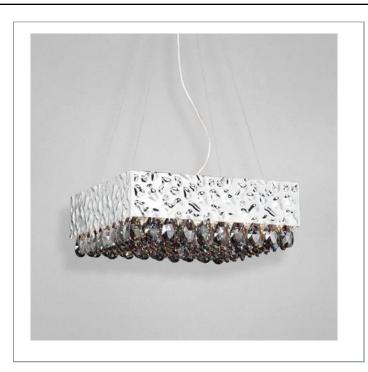

33 West Beaver Creek Road Richmond Hill Ontario Canada L4B 1L8

**8** 800.660.5391

<u>=</u> 800.660.5390

↑ info@eurofase.com

www.eurofase.com

Embossed silver sheets compose the influential rectangular framework, providing a subtle texture and intricate depth. This impressive design is contrasted with a bed of crystal-cut droplets that sway translucently from the base, and scatter light in a daring prism of creativity.

## MARTELLATO, 8-LIGHT PENDANT