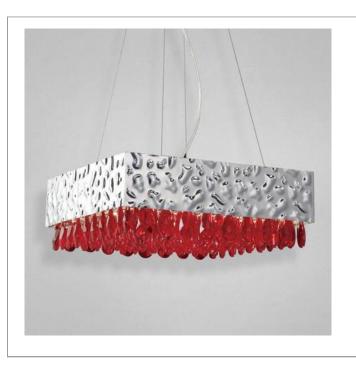

33 West Beaver Creek Road Richmond Hill Ontario Canada L4B 1L8

**8** 800.660.5391

<u>=</u> 800.660.5390

⁴ info@eurofase.com

www.eurofase.com

Embossed silver sheets compose the influential rectangular framework, providing a subtle texture and intricate depth. This impressive design is contrasted with a bed of crystal-cut droplets that sway translucently from the base, and scatter light in a daring prism of creativity.

## MARTELLATO, 12-LIGHT PENDANT