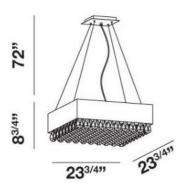

## **Product Specifications**

| Item No.: 19512-051 | Height: 8.75" | Chain / Cord Length: 72" | Width: 23.5" | Length: 23.5" | Est. Shipping Weight: 24.20 lbs

No. of Bulbs: 12
Bulb Wattage: 40 watts
Bulb Type: G9
Bulb Base: G9
Bulb Voltage: 120 volts