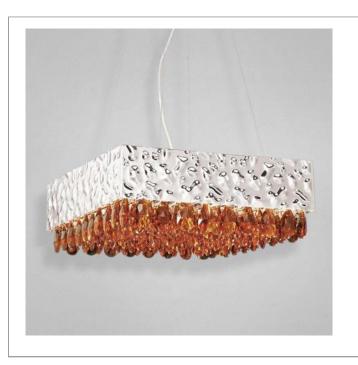

33 West Beaver Creek Road Richmond Hill Ontario Canada L4B 1L8

**8** 800.660.5391

<u>=</u> 800.660.5390

⁴ info@eurofase.com

www.eurofase.com

Embossed silver sheets compose the influential rectangular framework, providing a subtle texture and intricate depth. This impressive design is contrasted with a bed of crystal-cut droplets that sway translucently from the base, and scatter light in a daring prism of creativity.

## MARTELLATO, 12-LIGHT PENDANT

## **Options Available**

| ITEM CODE | FINISH | SHADE |
|-----------|--------|-------|
| 19512-037 | chrome | pink  |
| 19512-020 | chrome | smoke |
| 19512-013 | chrome | clear |
| 19512-051 | chrome | red   |
| 19512-044 | chrome | amber |
|           |        |       |