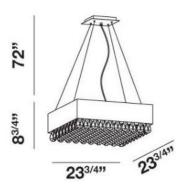

## **Product Specifications**

| Item No.: 19512-044 | Height: 8.75" | Chain / Cord Length: 72" | Width: 23.5" | Length: 23.5" | Est. Shipping Weight: 24.20 lbs

No. of Bulbs: 12
Bulb Wattage: 40 watts
Bulb Type: G9
Bulb Base: G9
Bulb Voltage: 120 volts