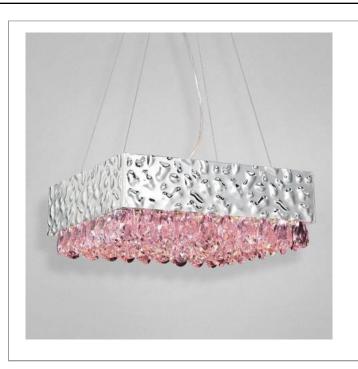

33 West Beaver Creek Road Richmond Hill Ontario Canada L4B 1L8

**8** 800.660.5391

<u>=</u> 800.660.5390

↑ info@eurofase.com

www.eurofase.com

Embossed silver sheets compose the influential rectangular framework, providing a subtle texture and intricate depth. This impressive design is contrasted with a bed of crystal-cut droplets that sway translucently from the base, and scatter light in a daring prism of creativity.

## MARTELLATO, 12-LIGHT PENDANT

## **Options Available**

| ITEM CODE | FINISH | SHADE |
|-----------|--------|-------|
| 19512-037 | chrome | pink  |
| 19512-020 | chrome | smoke |
| 19512-013 | chrome | clear |
| 19512-051 | chrome | red   |
| 19512-044 | chrome | amber |