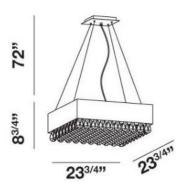

## **Product Specifications**

| Item No.: 19512-037 | Height: 8.75" | Chain / Cord Length: 72" | Width: 23.5" | Length: 23.5" | Est. Shipping Weight: 24.20 lbs | No. of Bulbs: 12

No. of Bulbs: 12
Bulb Wattage: 40 watts
Bulb Type: G9
Bulb Base: G9
Bulb Voltage: 120 volts