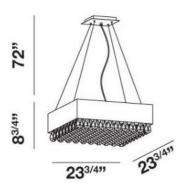

## **Product Specifications**

| Item No.: 19512-020 | Height: 8.75" | Chain / Cord Length: 72" | Width: 23.5" | Length: 23.5"

Est. Shipping Weight: 24.20 lbs
No. of Bulbs: 12
Bulb Wattage: 40 watts
Bulb Type: G9
Bulb Base: G9
Bulb Voltage: 120 volts