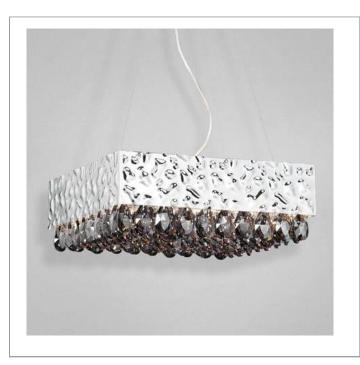

33 West Beaver Creek Road Richmond Hill Ontario Canada L4B 1L8

**8** 800.660.5391

<u>=</u> 800.660.5390

♠ info@eurofase.com

www.eurofase.com

Embossed silver sheets compose the influential rectangular framework, providing a subtle texture and intricate depth. This impressive design is contrasted with a bed of crystal-cut droplets that sway translucently from the base, and scatter light in a daring prism of creativity.

## MARTELLATO, 12-LIGHT PENDANT