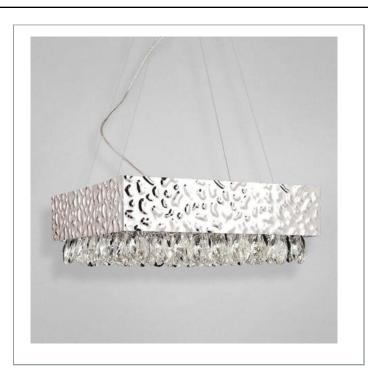

33 West Beaver Creek Road Richmond Hill Ontario Canada L4B 1L8

**8** 800.660.5391

<u>=</u> 800.660.5390

⁴ info@eurofase.com

www.eurofase.com

Embossed silver sheets compose the influential rectangular framework, providing a subtle texture and intricate depth. This impressive design is contrasted with a bed of crystal-cut droplets that sway translucently from the base, and scatter light in a daring prism of creativity.

## MARTELLATO, 12-LIGHT PENDANT