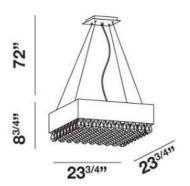

## **Product Specifications**

| Item No.: 19512-013 | Height: 8.75" | Chain / Cord Length: 72" | Width: 23.5" | Length: 23.5" | Est. Shipping Weight: 24.20 lbs | No. of Bulbs: 12

Bulb Wattage: 40 watts
Bulb Type: G9
Bulb Base: G9
Bulb Voltage: 120 volts