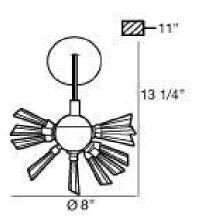

### **Product Specifications**

Collection: Illuminations Item No.: SC-6LEK-15 Height: 13.25" Extension: 11" Diameter: 8" Est. Shipping Weight: 4.87 lbs No. of Bulbs: 6 Inc. Bulb Wattage: 10 watts Bulb Type: BI PIN Bulb Base: G4 Bulb Voltage: 12 volts