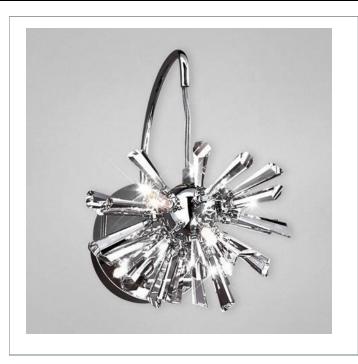

## LENKA, 6-LIGHT WALL SCONCE

### **Product Specifications**

Collection: Illuminations Item No.: SC-6LEK-15 Height: 13.25" Extension: 11" Diameter: 8" Est. Shipping Weight: 4.87 lbs No. of Bulbs: 6 Inc. Bulb Wattage: 10 watts Bulb Type: BI PIN Bulb Base: G4 Bulb Voltage: 12 volts

#### **Options Available**

| ITEM CODE  | FINISH | SHADE   |
|------------|--------|---------|
| SC-6LEK-15 | chrome | crystal |