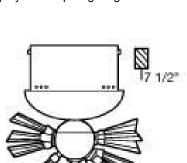

## **Product Specifications**

Collection: Illuminations Item No.: F-6LEK-15 Height: 7.25" Diameter: Est. Shipping Weight: 4.56 lbs No. of Bulbs: 6 Inc. Bulb Wattage: 10 watts Bulb Type: **BI PIN** Bulb Base: G4 12 volts Bulb Voltage: