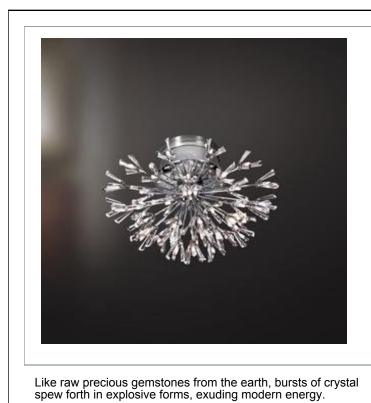

### LENKA, 43-LIGHT FLUSHMOUNT

## **Product Specifications**

| Collection:           | Illuminations |
|-----------------------|---------------|
| Model No.:            | F-43LEK       |
| Height:               | 16"           |
| Diameter:             | 22.75"        |
| Est. Shipping Weight: | 37.576 lbs    |
| No. of Bulbs:         | 43 Inc.       |
| Bulb Wattage:         | 10 watts      |
| Bulb Type:            | JC I          |
| Bulb Base:            | G4            |
| Bulb Voltage:         | 12 volts      |
|                       |               |