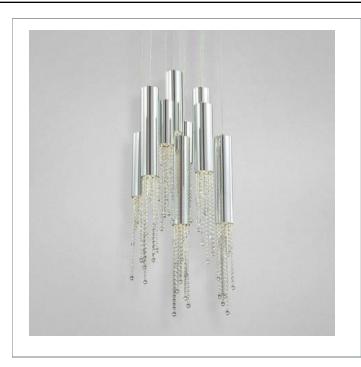

33 West Beaver Creek Road Richmond Hill Ontario Canada L4B 1L8

**8** 800.660.5391

<u>=</u> 800.660.5390

↑ info@eurofase.com

www.eurofase.com

Modern tubes and crystal available singularly or in clusters are providing eye- catching light in any application.

## GROOVE, 9-LIGHT PENDANT

## **Product Specifications**

Collection: Illuminations Item No.: 20419-011 Height: 31"

Chain / Cord Length: 72"
Diameter: 19.5"
Est. Shipping Weight: 46.77 lbs
No. of Bulbs: 9

Bulb Wattage: 50 watts
Bulb Type: GU10 
Bulb Base: GU10
Bulb Voltage: 120 volts

#### Colour / Shades Available

FINISH chrome

\_ S

SHADE

clear crystal