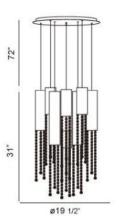

## **Product Specifications**

Collection: Illuminations Item No.: 20419-011 Height: 31"

Chain / Cord Length: 72"
Diameter: 19.5"
Est. Shipping Weight: 46.77 lbs
No. of Bulbs: 9

Bulb Wattage: 50 watts
Bulb Type: GU10 
Bulb Base: GU10
Bulb Voltage: 120 volts