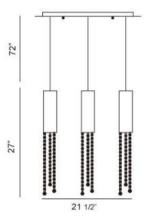

## **Product Specifications**

Collection: Illuminations Item No.: 20418-014 Height: 27"

Chain / Cord Length: 72"
Length: 21.5"
Est. Shipping Weight: 16.85 lbs
No. of Bulbs: 3

Bulb Wattage: 50 watts
Bulb Type: GU10 