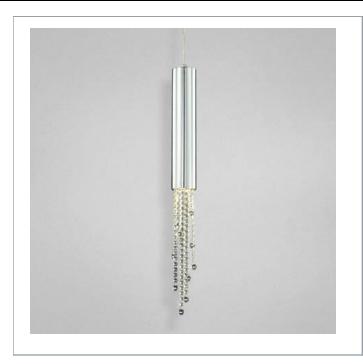

## GROOVE, 1-LIGHT LARGE PENDANT

### **Product Specifications**

Collection: Illuminations
Item No.: 20416-010
Height: 31"
Chain / Cord Length: 72"

Diameter: 3"
Est. Shipping Weight: 6.45 lbs
No. of Bulbs: 1 lnc.
Bulb Wattage: 50 watts
Bulb Type: GU10
Bulb Base: GU10
Bulb Voltage: 120 volts

### **Options Available**

ITEM CODE FINISH SHADE chrome clear crystal

#### Colour / Shades Available

FINISH chrome

0

SHADE clear crystal