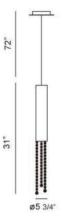

### **Product Specifications**

Collection: Illuminations
Item No.: 20416-010
Height: 31"
Chain / Cord Length: 72"

Diameter: 3"
Est. Shipping Weight: 6.45 lbs
No. of Bulbs: 1 lnc.
Bulb Wattage: 50 watts
Bulb Type: GU10
Bulb Base: GU10
Bulb Voltage: 120 volts