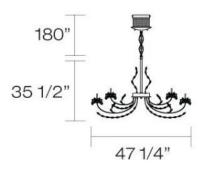

### **Product Specifications**

Collection: Illuminations Item No.: 19395-012 Height: 35.5" Chain / Cord Length: 180" Diameter: 47.25" Est. Shipping Weight: 86.28 lbs No. of Bulbs: 24 Inc. Bulb Wattage: 20 watts Bulb Type: **BI PIN** Bulb Base: G4 Bulb Voltage: 12 volts