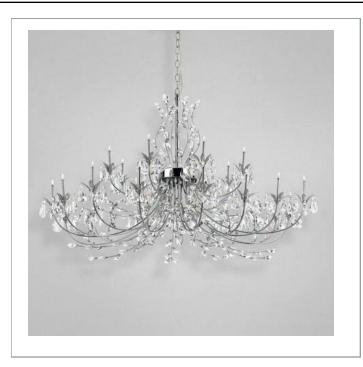

33 West Beaver Creek Road Richmond Hill Ontario Canada L4B 1L8

800.660.5391

800.660.5390

info@eurofase.com

www.eurofase.com

Celestially inspired, the airy nature of these chandeliers are an elegant inception of ethereal beauty. The lithe arms create an uplifting illumination that sparkles with delicately cut crystals and brilliant lighting.

# GISELLE, 24-LIGHT **CHANDELIER**

# **Options Available**

**ITEM CODE FINISH** SHADE 19395-012 chrome clear crystal

#### **FINISH**

SHADE chrome clear crystal

| Project Information |  |       |       |
|---------------------|--|-------|-------|
| Job Name:           |  | Date: | Туре: |
| Comments:           |  |       |       |
|                     |  |       |       |