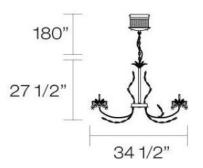

### **Product Specifications**

Collection: Illuminations Item No.: 19394-015 Height: 27.5" Chain / Cord Length: 180" Diameter: 34.5" Est. Shipping Weight: 43.54 lbs No. of Bulbs: 12 Inc. Bulb Wattage: 20 watts Bulb Type: **BI PIN** Bulb Base: G4 Bulb Voltage: 12 volts