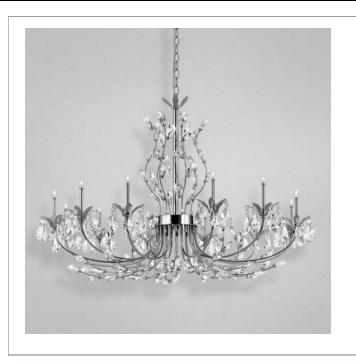

33 West Beaver Creek Road Richmond Hill Ontario Canada L4B 1L8

**8** 800.660.5391

= 800.660.5390

↑ info@eurofase.com

www.eurofase.com

Celestially inspired, the airy nature of these chandeliers are an elegant inception of ethereal beauty. The lithe arms create an uplifting illumination that sparkles with delicately cut crystals and brilliant lighting.

# GISELLE, 12-LIGHT CHANDELIER

### **Product Specifications**

Collection: Illuminations Item No.: 19394-015 Height: 27.5" Chain / Cord Length: 180" Diameter: 34.5" Est. Shipping Weight: 43.54 lbs No. of Bulbs: 12 Inc. Bulb Wattage: 20 watts Bulb Type: **BI PIN** Bulb Base: G4 Bulb Voltage: 12 volts