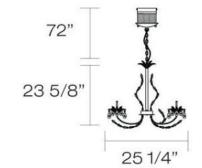

# **Product Specifications**

| Collection:           | Illuminations |
|-----------------------|---------------|
| Item No.:             | 19393-018     |
| Height:               | 24"           |
| Chain / Cord Length:  | 72"           |
| Diameter:             | 25.25"        |
| Est. Shipping Weight: | 29.26 lbs     |
| No. of Bulbs:         | 8 Inc.        |
| Bulb Wattage:         | 20 watts      |
| Bulb Type:            | BI PIN        |
| Bulb Base:            | G4            |
| Bulb Voltage:         | 12 volts      |