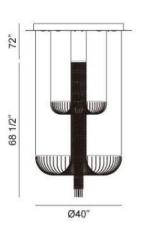

## **Product Specifications**

Collection:

Illuminations

Item No.: 20422-011 Height: 68.5" Chain / Cord Length: 72" Diameter: 40" Est. Shipping Weight: 96.80 lbs No. of Bulbs: Bulb Wattage: 50 watts Bulb Type: GU10 € Bulb Base: GU10 Bulb Voltage: 120 volts