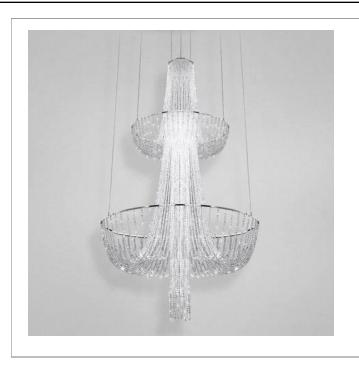

33 West Beaver Creek Road Richmond Hill Ontario Canada L4B 1L8

**8** 800.660.5391

= 800.660.5390

♠ info@eurofase.com

www.eurofase.com

Floating crystal, illuminated from above, each crystal faceted to catch and reflect the overhead light. A unique and inspiring addition to any project or setting.

### GALA, 10-LIGHT CHANDELIER

## **Product Specifications**

Collection:

Illuminations

Item No.: 20422-011 Height: 68.5" Chain / Cord Length: 72" Diameter: 40" Est. Shipping Weight: 96.80 lbs No. of Bulbs: Bulb Wattage: 50 watts Bulb Type: GU10 € Bulb Base: GU10 Bulb Voltage: 120 volts