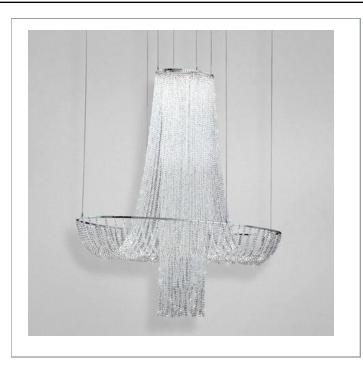

33 West Beaver Creek Road Richmond Hill Ontario Canada L4B 1L8

**8** 800.660.5391

<u>=</u> 800.660.5390

♠ info@eurofase.com

www.eurofase.com

Floating crystal, illuminated from above, each crystal faceted to catch and reflect the overhead light. A unique and inspiring addition to any project or setting.

## GALA, 7-LIGHT OVAL CHANDELIER

## Colour / Shades Available

**FINISH** 

chrome

SHADE

clear crystal