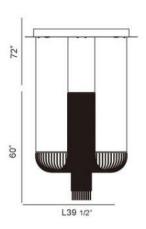

## **Product Specifications**

Collection: Illuminations Item No.: 20421-014

Height: 60"

Chain / Cord Length: 72" Width: 23.5"

Length: 23.5"

Est. Shipping Weight: 57.68 lbs

No. of Bulbs: 7
Bulb Wattage: 50 watts
Bulb Type: GU10 
Bulb Base: GU10
Bulb Voltage: 120 volts