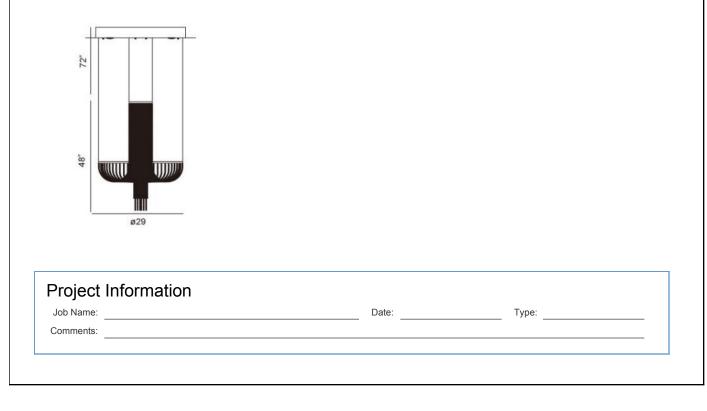

# **Product Specifications**

| Collection:           | Illuminations |
|-----------------------|---------------|
| Item No.:             | 20420-017     |
| Height:               | 48"           |
| Chain / Cord Length:  | 72"           |
| Diameter:             | 29"           |
| Est. Shipping Weight: | 49.50 lbs     |
| No. of Bulbs:         | 6             |
| Bulb Wattage:         | 50 watts      |
| Bulb Type:            | GU10 🖾        |
| Bulb Base:            | GU10          |
| Bulb Voltage:         | 120 volts     |