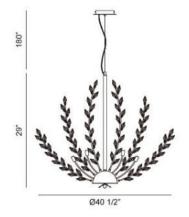

### **Product Specifications**

Collection: Illuminations Item No.: 20322-014 Height: 29" Chain / Cord Length: 180" Diameter: 40.5" Est. Shipping Weight: 45.50 lbs No. of Bulbs: 12 Inc. Bulb Wattage: 40 watts Bulb Type: G9 Bulb Base: G9 Bulb Voltage: 120 volts