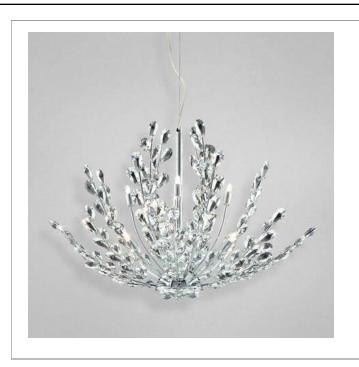

33 West Beaver Creek Road Richmond Hill Ontario Canada L4B 1L8

**8** 800.660.5391

<u>=</u> 800.660.5390

↑ info@eurofase.com

www.eurofase.com

Endless blossomed branches of faceted hand cut crystal sculpted together on delicate polished chrome seamless frame all influenced by the simplicity of natures beauty.

## FILIGREE, 8-LIGHT PENDANT

## **Product Specifications**

Collection:

Item No.: 20321-017 Height: 18.75" Chain / Cord Length: 72" Diameter: 28" Est. Shipping Weight: 22.66 lbs No. of Bulbs: 8 Inc. Bulb Wattage: 40 watts Bulb Type: Bulb Base: G9 💷 G9 Bulb Voltage: 120 volts

## **Options Available**

ITEM CODE FINISH SHADE chrome clear crystal

## Colour / Shades Available

FINISH chrome

 $\bigcirc$ 

SHADE

Illuminations

clear crystal

| Project Information |  |       |  |       |
|---------------------|--|-------|--|-------|
| Job Name:           |  | Date: |  | Туре: |
| Comments:           |  |       |  |       |
|                     |  |       |  |       |