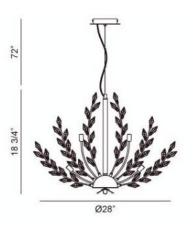

## **Product Specifications**

Collection:

Item No.: 20321-017 Height: 18.75" Chain / Cord Length: 72" Diameter: 28" Est. Shipping Weight: 22.66 lbs No. of Bulbs: 8 Inc. Bulb Wattage: 40 watts Bulb Type: Bulb Base: G9 💷 G9 Bulb Voltage: 120 volts