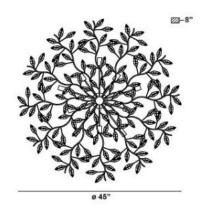

## **Product Specifications**

Collection: Illuminations Item No.: 19384-016 Height: 9" 9" Extension: Diameter: 45" Est. Shipping Weight: 24.29 lbs No. of Bulbs: Bulb Wattage: 40 watts Bulb Type: B10 -Bulb Base: E12 Bulb Voltage: 120 volts