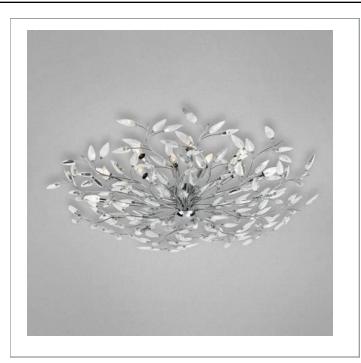

33 West Beaver Creek Road Richmond Hill Ontario Canada L4B 1L8

**8** 800.660.5391

<u>=</u>, 800.660.5390

⁴ info@eurofase.com

www.eurofase.com

Boughs of leaflet crystals spiral exquisitely from a central pin. The soft scattering of light provides a tactile yet cerebral ambiance that invites the soothing and tranquil patterns of nature indoors.

## FELINA, 24-LIGHT FLUSHMOUNT

## **Product Specifications**

Collection: Illuminations Item No.: 19384-016 Height: 9" 9" Extension: Diameter: 45" Est. Shipping Weight: 24.29 lbs No. of Bulbs: Bulb Wattage: 40 watts Bulb Type: B10 -Bulb Base: E12 Bulb Voltage: 120 volts