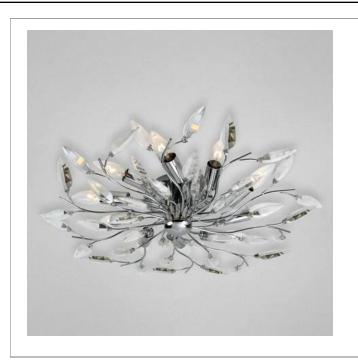

33 West Beaver Creek Road Richmond Hill Ontario Canada L4B 1L8

**8** 800.660.5391

<u>=</u>, 800.660.5390

↑ info@eurofase.com

www.eurofase.com

Boughs of leaflet crystals spiral exquisitely from a central pin. The soft scattering of light provides a tactile yet cerebral ambiance that invites the soothing and tranquil patterns of nature indoors.

## FELINA, 10-LIGHT FLUSHMOUNT

## **Product Specifications**

Collection: Illuminations
Item No.: 19383-019
Height: 8"
Extension: 8"
Diameter: 24"
Est. Shipping Weight: 11.22 lbs

No. of Bulbs: 10

Bulb Wattage: 40 watts

Bulb Type: B10 \*\*