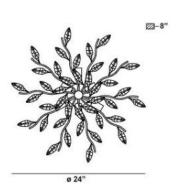

## **Product Specifications**

Collection: Illuminations
Item No.: 19383-019
Height: 8"
Extension: 8"
Diameter: 24"
Est. Shipping Weight: 11.22 lbs

No. of Bulbs: 10

Bulb Wattage: 40 watts

Bulb Type: B10 \*\*