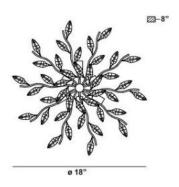

## **Product Specifications**

Collection: Illuminations Item No.: 19382-012 Height: 8" Extension: 8" Diameter: 18" Est. Shipping Weight: 6.42 lbs No. of Bulbs: Bulb Wattage: 40 watts Bulb Type: B10 -Bulb Base: E12 Bulb Voltage: 120 volts