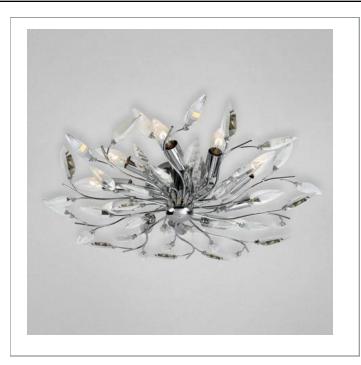

33 West Beaver Creek Road Richmond Hill Ontario Canada L4B 1L8

**8** 800.660.5391

<u>=</u> 800.660.5390

↑ info@eurofase.com

www.eurofase.com

Boughs of leaflet crystals spiral exquisitely from a central pin. The soft scattering of light provides a tactile yet cerebral ambiance that invites the soothing and tranquil patterns of nature indoors.

## FELINA, 4-LIGHT FLUSHMOUNT

## **Product Specifications**

Collection: Illuminations Item No.: 19382-012 Height: 8" Extension: 8" Diameter: 18" Est. Shipping Weight: 6.42 lbs No. of Bulbs: Bulb Wattage: 40 watts Bulb Type: B10 -Bulb Base: E12 Bulb Voltage: 120 volts