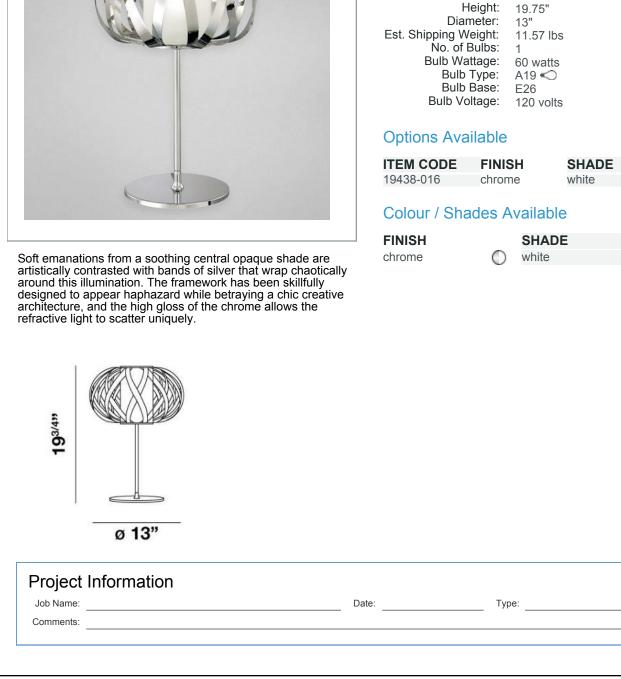

## EQUATE, 1-LIGHT TABLE LAMP

## **Product Specifications**

|               | Collection:<br>Item No.:<br>Height:<br>Diameter:<br>Est. Shipping Weight:<br>No. of Bulbs:<br>Bulb Wattage:<br>Bulb Wattage:<br>Bulb Base:<br>Bulb Voltage: | Illuminations<br>19438-016<br>19.75"<br>13"<br>11.57 lbs<br>1<br>60 watts<br>A19 ≪<br>E26<br>120 volts |
|---------------|-------------------------------------------------------------------------------------------------------------------------------------------------------------|--------------------------------------------------------------------------------------------------------|
| J - 120 VOICO | Bulb Voltage:                                                                                                                                               | 120 volts                                                                                              |

| ITEM CODE | FINISH | SHADE |
|-----------|--------|-------|
| 19438-016 | chrome | white |

Eurofase