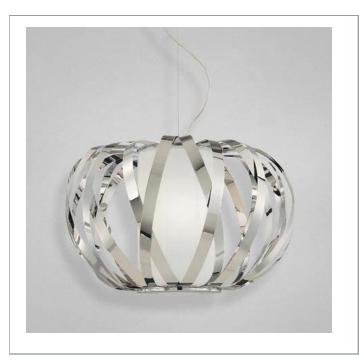

33 West Beaver Creek Road Richmond Hill Ontario Canada L4B 1L8

**8** 800.660.5391

<u>=</u> 800.660.5390

↑ info@eurofase.com

www.eurofase.com

Soft emanations from a soothing central opaque shade are artistically contrasted with bands of silver that wrap chaotically around this illumination. The framework has been skillfully designed to appear haphazard while betraying a chic creative architecture, and the high gloss of the chrome allows the refractive light to scatter uniquely. 2 in 1 Convertible- pendant to flushmount.

# EQUATE, 1-LIGHT LARGE CONVERTIBLE PENDANT

## **Product Specifications**

Collection: Illuminations Item No.: 19437-019 Height: 12.75"

Chain / Cord Length: 72"
Diameter: 20.5"
Est. Shipping Weight: 17.64 lbs

No. of Bulbs: 1

Bulb Wattage: 60 watts
Bulb Type: A19 ←
Bulb Base: E26
Bulb Voltage: 120 volts

### **Options Available**

ITEM CODE FINISH SHADE 19437-019 chrome white