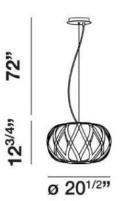

## **Product Specifications**

Collection: Illuminations Item No.: 19437-019 Height: 12.75"

Chain / Cord Length: 72"
Diameter: 20.5"
Est. Shipping Weight: 17.64 lbs

No. of Bulbs: 1

Bulb Wattage: 60 watts
Bulb Type: A19 ←
Bulb Base: E26
Bulb Voltage: 120 volts